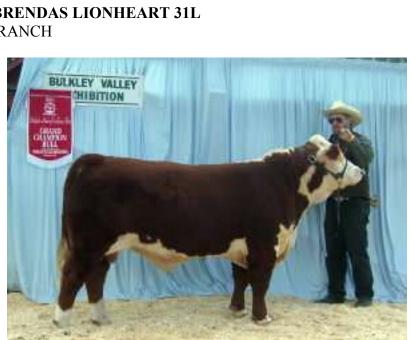

#### **Senior Bull Class:**

1<sup>st</sup>; **COPPER-T 31L RINGLEADER 43R** sired by **COPPER-T BRENDAS LIONHEART 31L** shown by COPPER-T RANCH

Junior Champion and <u>Grand Champion Bull</u> TLELL 4M SHREK 6S

Reserve Junior Champion Bull TLELL 15R TECHNO 20T

Senior Champion and
Reserve Grand Champion Bull
COPPER-T 31L RINGLEADER
43R