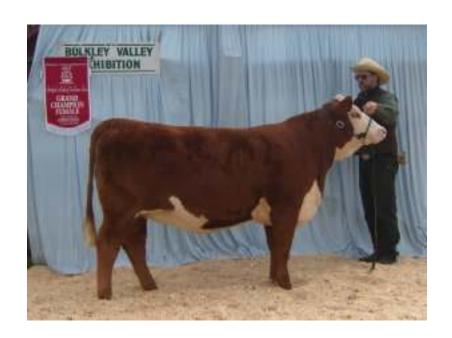

#### **Senior Bull Class:**

1<sup>st</sup>; **COPPER-T 31L RINGLEADER 43R** sired by **COPPER-T BRENDAS LIONHEART 31L** shown by COPPER-T RANCH

Junior Champion and <u>Grand Champion Bull</u> TLELL 4M SHREK 6S

Reserve Junior Champion Bull TLELL 15R TECHNO 20T

Senior Champion and
Reserve Grand Champion Bull
COPPER-T 31L RINGLEADER
43R